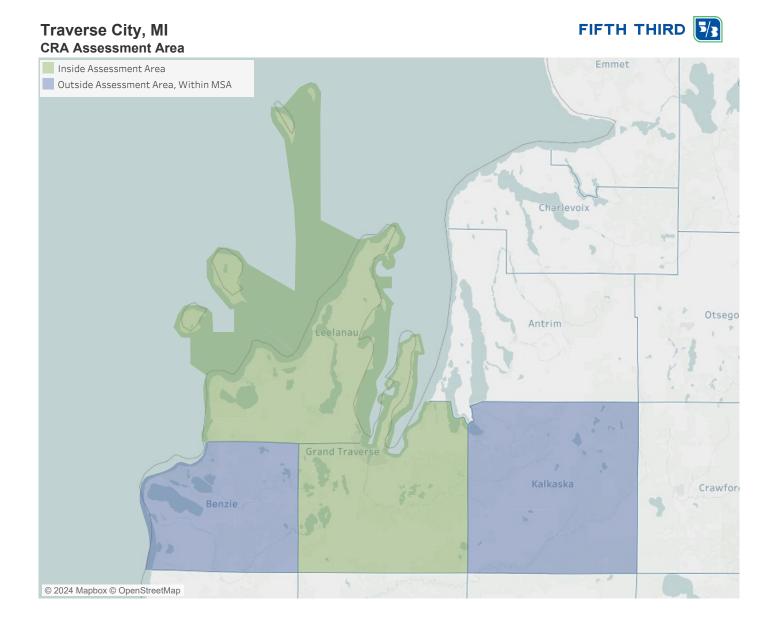

### Kalamazoo - Portage, MI CRA Assessment Area

Lansing - East Lansing, MI CRA Assessment Area