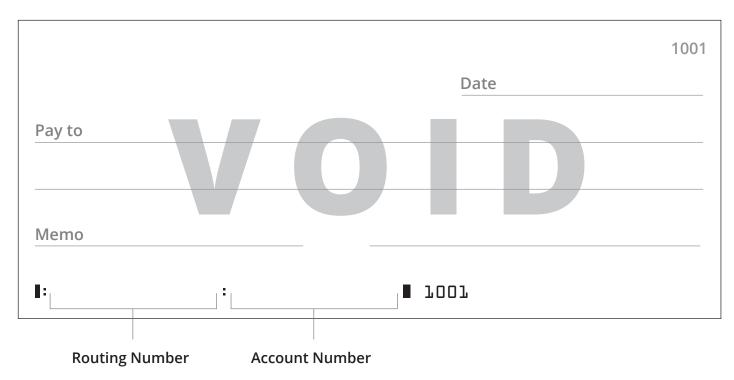

## **Direct Deposit Information**

To set up direct deposit with your employer you will need to refer to the information provided below. Please print or download this document.

## **Account Type:**